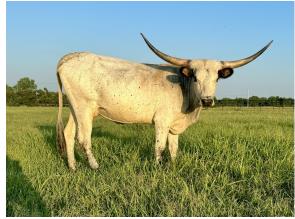

**CTH ROC KIN** Date of Birth: **Registration 1:** 

04/11/2022 Pending

Courtesy of Hyer Land and Cattle

Daughter of our great Rocket Man 10 bull. She currently has a RJF Pay It Forward bull calf at side and is exposed back to our mid 80's TTT Stimulus HR bull who is a Rebel HR son. She goes back to one of our best producing cows Sittin Kin. We have retained two of Roc Kin's sisters, one being a full sister. This line of breeding has never let us down. We have so many daughters out of this line of breeding.

TTT:

52.0000 on 07/09/2024

JP RIO GRANDE

HUNT'S JUPITER

MISS ZIGFIELD

CTH ROC KIN

Rocket Man 10

Sittin Kin